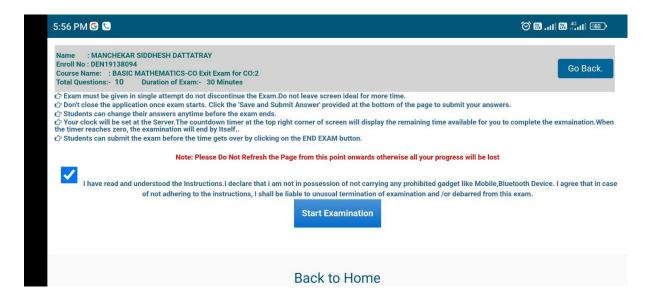

Select Respective Exams as per the Schedule given by the Teacher

6. Click on the (CO Exit) Test Link, then the Instruction window will appear, please read the instructions carefully, accept the policies and click on Start Examination.