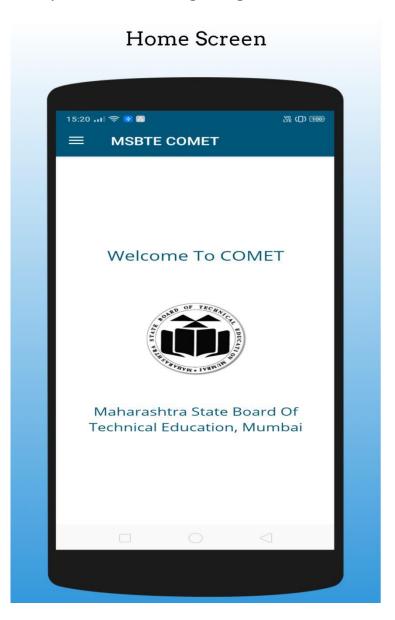

- 2. After that Home page appears with the following contents
  - Application Menu
  - Application Name
  - Welcome Message
  - MSBTE Logo & Full Form

As per the following image shown -

- 3. Go to Home page & click on the Menu Icon to display the menu of the COMET application
  - As shown following