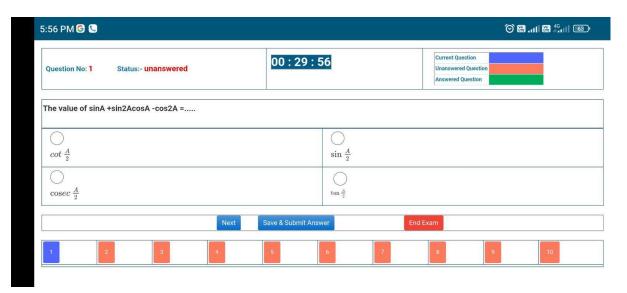

- 7. The exam window will open as shown in the following screen. It contains following options as shown in the exam window
  - 1. One Question
  - 2. Four Options
  - 3. Buttons -Next, Save & Submit Answer, End Exam

In the above Image,

- Four options are given with radio buttons. The student has to select only one option out of the four, then the student can click on Next, Save & Submit Answer
- Also, This Screen shows the Question no, answer status, Remaining Time of the exam & color notations for the status of your question.