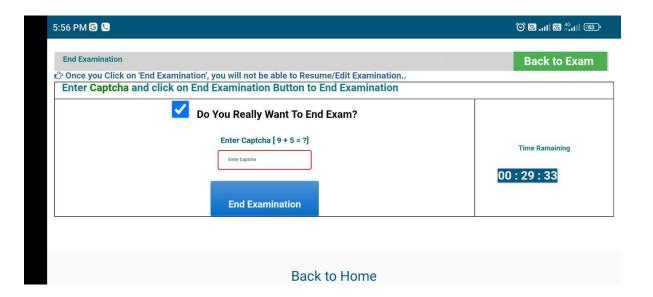

8. For the End exam, click on the "End Examination" button, then the following screen will appear.

- Click on the checkbox for confirmation & enter the captcha code and click on the "End Examination" button.
- If you want to go back to the exam from this window, click on the "Back to Exam" button.