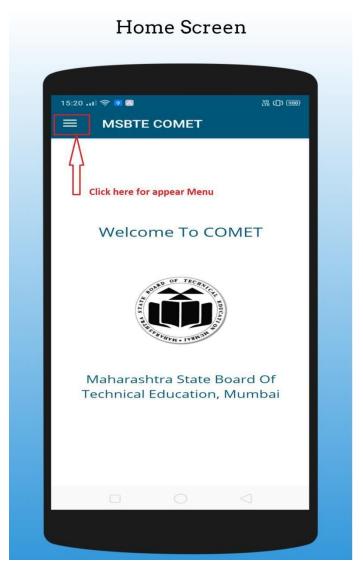

- 2. After that Home page appears with the following contents
  - Application Menu
  - Application Name
  - Welcome Message
  - MSBTE Logo & Full Form

As per the following image shown -

- 3. Go to Home page & click on the Menu Icon to display the menu of the COMET application
  - As shown following

#### 4. Click on MENU to open it

• Menu will open

It shows the details of the Student as displayed in the above screen

It consists of information as:

- MSBTE Logo
- Name of Student