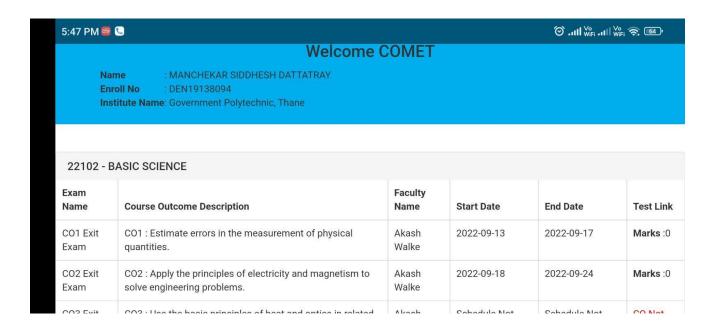

- 2. After that Home page appears with the following contents
  - Application Menu
  - Application Name
  - Welcome Message
  - MSBTE Logo & Full Form

As per the following image shown -

- 3. Go to Home page & click on the Menu Icon to display the menu of the COMET application
  - As shown following

#### Communicate:

- Technical Support
- Share Option available
- Log out

5. Click on the "Online Exam" button then the following screen will appear.

In the dashboard, CO Exit Exams will appear as per the CO, and the link to the exam displayed in the **Test Link** column.