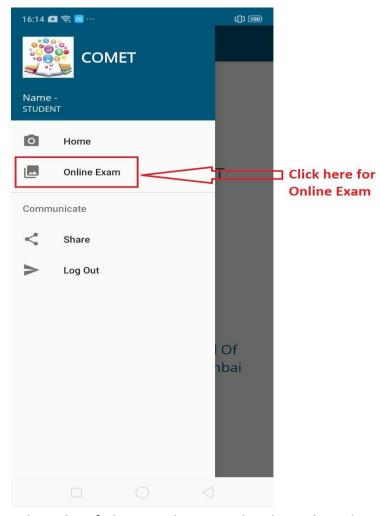

#### 4. Click on MENU to open it

• Menu will open

It shows the details of the Student as displayed in the above screen

It consists of information as:

- MSBTE Logo
- Name of Student

#### Communicate:

- Technical Support
- Share Option available
- Log out

5. Click on the "Online Exam" button then the following screen will appear.

In the dashboard, CO Exit Exams will appear as per the CO, and the link to the exam displayed in the **Test Link** column.