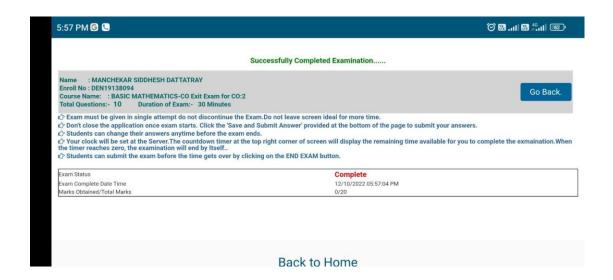

- 9. After the End of Exam, The following screen will appear and the screen represents the following details
  - Exam Status
  - Exam Completed Date & Time
  - Marks obtained in the examination

Click on the "Back to Home" Button to go to the home page.