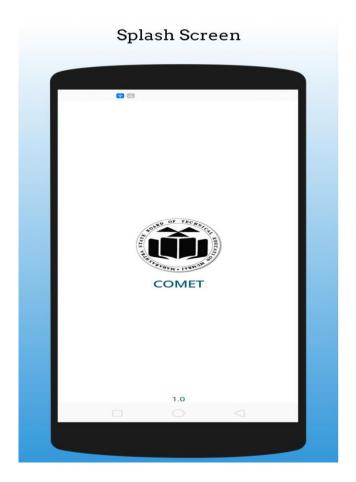

### **Download the COMET Mobile Application (Student Login)**

- 1. Open the MSBTE COMET Application on mobile after that Following screen will appear for the first time for loading the application with
  - MSBTE Logo
  - COMET -> Course Outcome Mentoring and Evaluation Tool
     (COMET) 1.0 Version