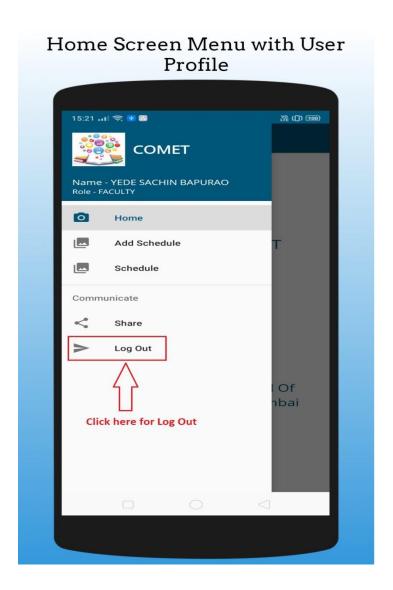

#### 4. Click on MENU to open it

• Menu will open

It shows the details of the Student as displayed in the above screen

It consists of information as:

- MSBTE Logo
- Name of Student

#### Communicate:

- Technical Support
- Share Option available
- Log out

5. Click on the "Online Exam" button then the following screen will appear.

In the dashboard, CO Exit Exams will appear as per the CO, and the link to the exam displayed in the **Test Link** column.

# 10. Log-out – For the logout, click on **log out** from the left menu.